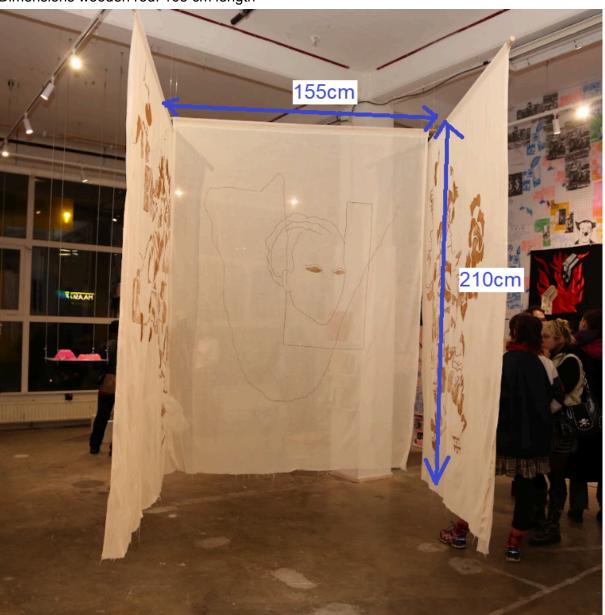

# Dam Um Abrasu

3 (lightweight) fabric cloths attached to wooden rod, attached to ceiling with fishing wire.

Dimensions fabric cloths: 216 x 155 cm Dimensions wooden rod: 165 cm length