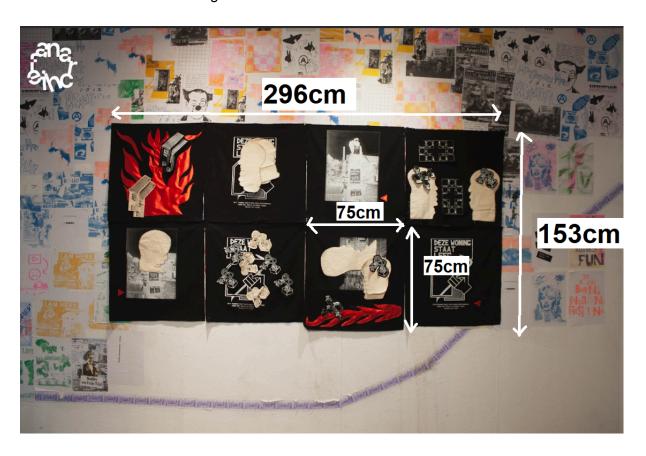

#### **Monuments Unseen**

8x fabric cloths, dimensions differ slightly per cloth, but are all around  $75 \times 75$  cm. Total dimensions of all 8 cloths hung next to each other:  $153 \times 296$  cm

attached to wall with thumbtacks