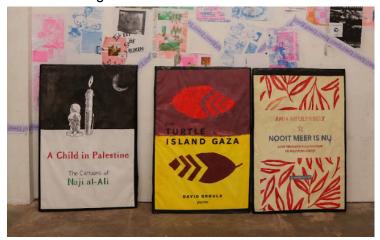

imes 75$  cm. Total dimensions of all 8 cloths hung next to each other:  $153 \times 296$  cm



attached to wall with thumbtacks

## Starlight (artwork + water installation)

Pedestal dimensions: 70 x 70 x 30 cm Dimensions Artpiece: 40 x 64 x 86 cm

Total: 70 x 70 x 116 cm



Water installation: needs electricity

# Dam Um Abrasu

3 (lightweight) fabric cloths attached to wooden rod, attached to ceiling with fishing wire.

Dimensions fabric cloths: 216 x 155 cm Dimensions wooden rod: 165 cm length



# **Dimensions Anarchival Traces**

Smash1: Traffic sign attached to the wall

Height: 296cm Width: 60cm



Smash2: tablet in tablet holder (18.5cmx26cm) looping a video. Distance wall - furthest

point: 25cm Needs: electricity



# **Bookbloc Shields**

3x shields Height 121cm x Width 80cm



## **Books**

Books placed on 3 shelves: 40cm x9cm x3cm Can be placed somewhere else