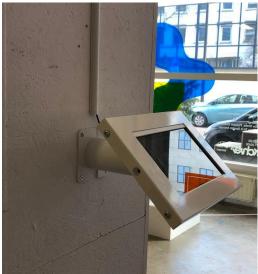

# **Dimensions Anarchival Traces**

Smash1: Traffic sign attached to the wall

Height: 296cm Width: 60cm

Smash2: tablet in tablet holder (18.5cmx26cm) looping a video. Distance wall - furthest

point: 25cm Needs: electricity