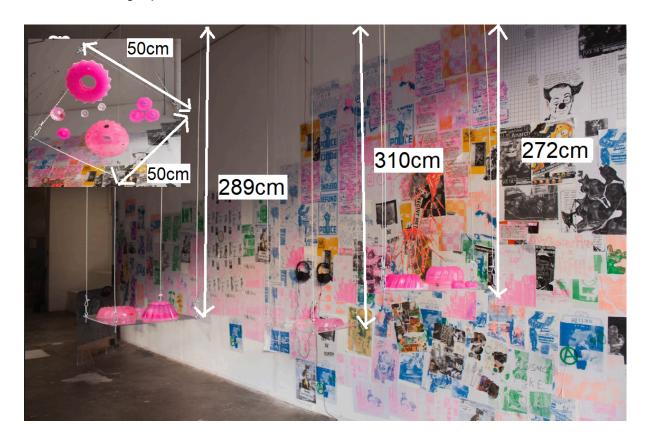

#### Twice Removed (installation + sound)

INSTALLATION: Piece consisting of 3 plexiglass plates of 50 x 50 cm with jello's made from soap on top. The plates are attached to the ceiling with steel wires (4 steel wires per plate).

- Steel wire length plate 1: 272cm
  Steel wire length plate 2: 289cm
- 2. Steel wire length plate 3: 310cm

SOUND: Soundpiece that plays on a loop (via Mediaplayer) Needs:

- Electricity for mediaplayer
- system for placing/hanging headphone