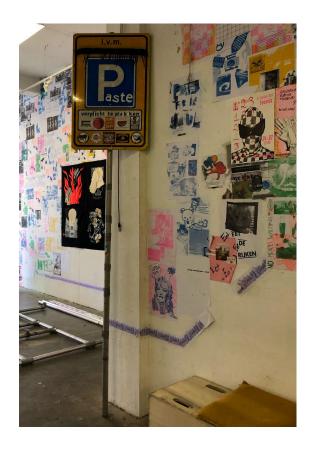

# **Dimensions Anarchival Traces**

Smash1: Traffic sign attached to the wall

Height: 296cm Width: 60cm

Smash2: tablet in tablet holder (18.5cmx26cm) looping a video. Distance wall - furthest

point: 25cm Needs: electricity