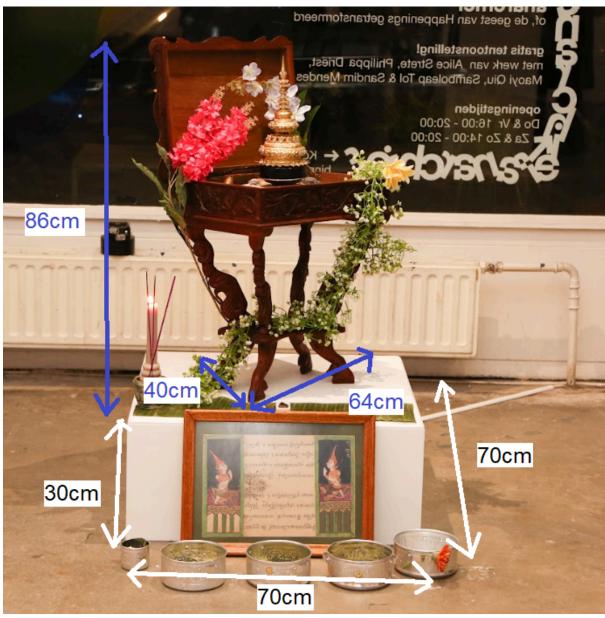

## Starlight (artwork + water installation)

Pedestal dimensions: 70 x 70 x 30 cm Dimensions Artpiece: 40 x 64 x 86 cm

Total: 70 x 70 x 116 cm

Water installation: needs electricity