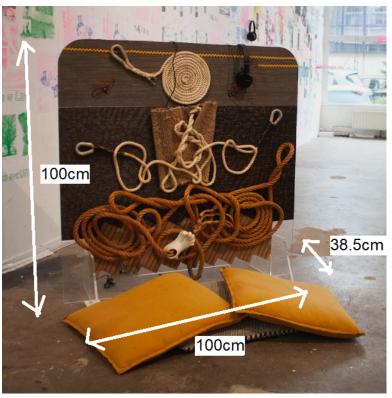

## Midnight Singer (Installation + Light + Sound)

Dimension Installation: 100 x 38.5 x 100 cm

<sup>\*\*</sup> more distance between the work and seating area would be appreciated in the new design

SOUND: Soundpiece that plays on a loop (via Mediaplayer) Needs:

- Electricity for mediaplayer
- Headphones are attached to the mediaplayer and can be placed on top of the installation

LIGHT: lightstrip attached to the back needs electricity